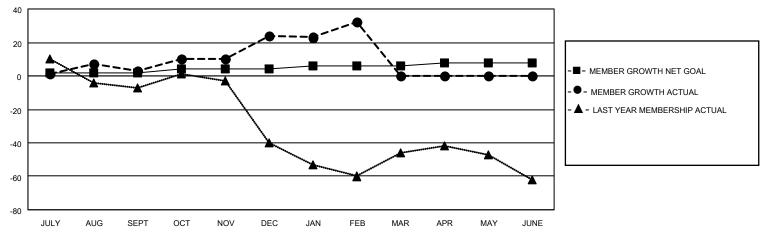

## GOALS AND ACTUAL MEMBERS CUMULATIVE

| DROPPED CLUBS: 0 |    | 36 CLUBS OF 56 ADDED 1 OR<br>MORE NEW MEMBERS | GENDER DISTRIBUTION                 |                                |  |
|------------------|----|-----------------------------------------------|-------------------------------------|--------------------------------|--|
|                  |    | NORE NEW MEMBERS                              | MALE<br>FEMALE                      | 1,524 (74.45%)<br>522 (25.50%) |  |
| DROPPED MEMBERS  |    |                                               | NON BINARY PREFER NOT TO ANSWER     | 0 (0.00%)<br>1 (0.05%)         |  |
| DECEASED         | 16 |                                               | TREFERENCE TO ANOWER                | 1 (0.0070)                     |  |
| CLUB CANCELLED   | 0  | CLICK HERE FOR CUMULATIVE                     | TOTAL FAMILY UNIT MEMBERS           | s 193                          |  |
| OTHER            | 75 | MEMBERSHIP DATA                               |                                     |                                |  |
| TOTAL            | 91 |                                               | FAMILY MEMBERS PAYING HALF DUES 101 |                                |  |

## MONTHLY MEMBERSHIP PROGRESS REPORT

LOCATION ILLINOIS District 1 J Results as of: 2/28/2023

| Clubs RESULTS FOR 2022-2023 |   |   |   | Members RESULTS FOR 2022-2023 |   |    |    |
|-----------------------------|---|---|---|-------------------------------|---|----|----|
|                             |   |   |   |                               |   |    |    |
| JULY/AUG/SEPT               | 1 | 0 | 0 | JULY/AUG/SEPT                 | 2 | 44 | 37 |
| OCT/NOV/DEC                 | 1 | 0 | 0 | OCT/NOV/DEC                   | 2 | 49 | 28 |
| JAN/FEB/MAR                 | 1 | 0 | 0 | JAN/FEB/MAR                   | 2 | 36 | 26 |
| APR/MAY/JUNE                | 1 | 0 | 0 | APR/MAY/JUNE                  | 2 | 0  | 0  |