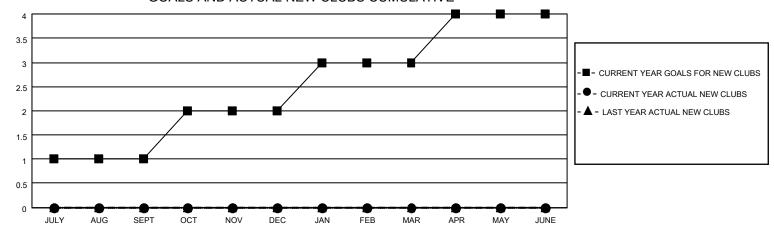

## GOALS AND ACTUAL NEW CLUBS CUMULATIVE

## MONTHLY MEMBERSHIP PROGRESS REPORT

LOCATION ILLINOIS District 1 J Results as of: 2/28/2023

| Clubs RESULTS FOR 2022-2023 |   |   |   | Members RESULTS FOR 2022-2023 |   |    |    |
|-----------------------------|---|---|---|-------------------------------|---|----|----|
|                             |   |   |   |                               |   |    |    |
| JULY/AUG/SEPT               | 1 | 0 | 0 | JULY/AUG/SEPT                 | 2 | 44 | 37 |
| OCT/NOV/DEC                 | 1 | 0 | 0 | OCT/NOV/DEC                   | 2 | 49 | 28 |
| JAN/FEB/MAR                 | 1 | 0 | 0 | JAN/FEB/MAR                   | 2 | 36 | 26 |
| APR/MAY/JUNE                | 1 | 0 | 0 | APR/MAY/JUNE                  | 2 | 0  | 0  |